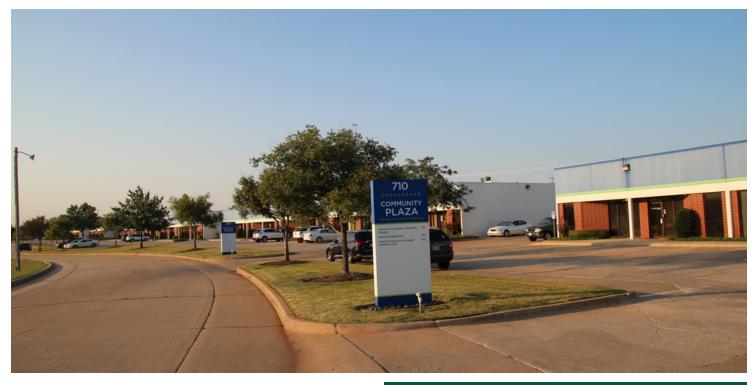

### 710, 720, 730 W Wilshire Blvd ,Oklahoma City, OK 73116

### SPECIAL PURPOSE SPACE NOW AVAILABLE

**Available SF:** 1,842 - 2,456 SF

Lease Rate: Negotiable

**Lot Size:** 6.9 Acres

**Building Size:** 3 Buildings - totaling - 62,249 SF

Year Built: 1986

Sub Market: North

**Cross Streets:** W Wilshire Blvd & Wilshire Creek

Blvd (just east of N Classen Blvd)

#### PROPERTY OVERVIEW

Chesapeake Community Plaza is dedicated to providing quality office space at below market rates to 501C3 nonprofit entities.

Conveniently located off Wilshire Blvd with ample parking. Access to a large common meeting facility is included.