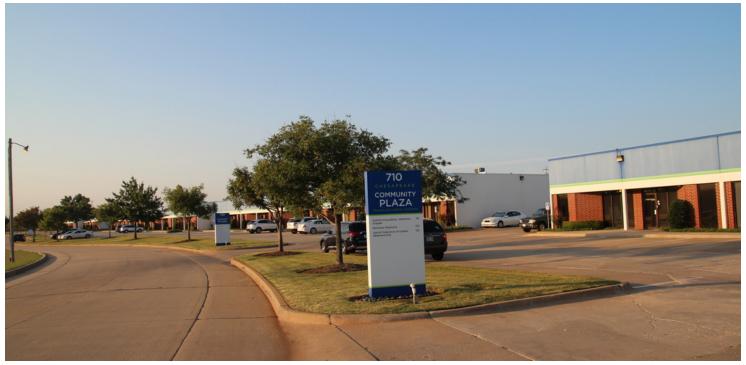

### SPECIAL PURPOSE SPACE NOW AVAILABLE

**Available SF:** 1,842 - 2,456 SF

Lease Rate: Negotiable

**Lot Size:** 6.9 Acres

**Building Size:** 3 Buildings - totaling - 62,249 SF

Year Built: 1986

Sub Market: North

**Cross Streets:** W Wilshire Blvd & Wilshire Creek

Blvd (just east of N Classen Blvd)

#### PROPERTY OVERVIEW

Chesapeake Community Plaza is dedicated to providing quality office space at below market rates to 501C3 nonprofit entities.

Conveniently located off Wilshire Blvd with ample parking. Access to a large common meeting facility is included.