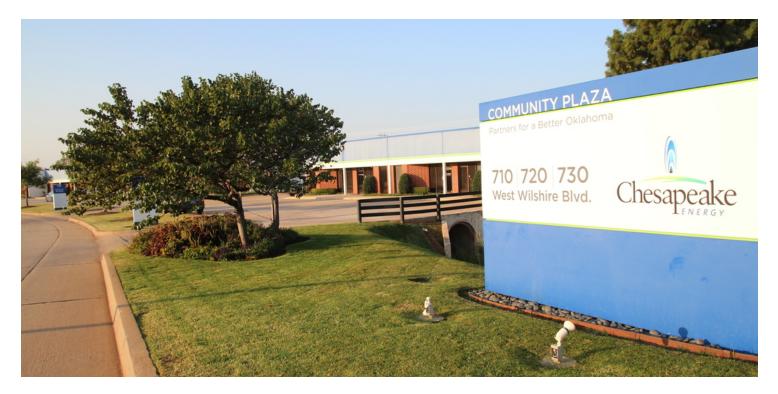

### CHESAPEAKE COMMUNITY PLAZA FOR NONPROFITS

### 710, 720, 730 W Wilshire Blvd ,Oklahoma City, OK 73116

### SPECIAL PURPOSE SPACE NOW AVAILABLE

**Available SF:** 1,842 - 2,456 SF

Lease Rate: Negotiable

**Lot Size:** 6.9 Acres

**Building Size:** 3 Buildings - totaling - 62,249 SF

Year Built: 1986

Sub Market: North

#### PROPERTY OVERVIEW

Chesapeake Community Plaza is dedicated to providing quality office space at below market rates to 501C3 nonprofit entities.

Conveniently located off Wilshire Blvd with ample parking. Access to a large common meeting facility is included.