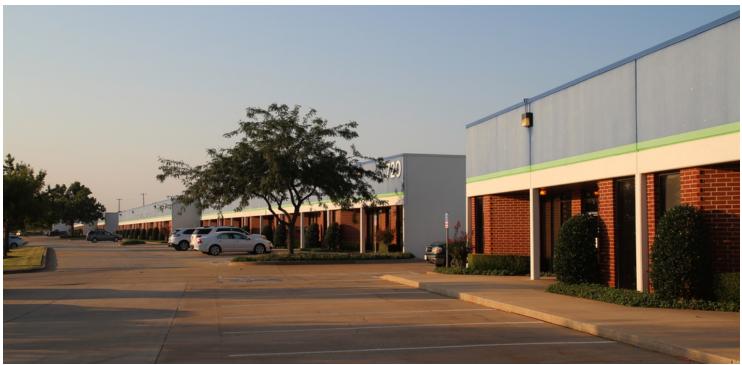

### SPECIAL PURPOSE SPACE NOW AVAILABLE

**Available SF:** 1,842 - 2,456 SF

Lease Rate: Negotiable

**Lot Size:** 6.9 Acres

**Building Size:** 3 Buildings - totaling - 62,249 SF

Year Built: 1986

Sub Market: North

#### PROPERTY OVERVIEW

Chesapeake Community Plaza is dedicated to providing quality office space at below market rates to 501C3 nonprofit entities.

Conveniently located off Wilshire Blvd with ample parking. Access to a large common meeting facility is included.

Building 730 - Suite 106 2,456 SF

Building 730 - Suite 110 1,842 SF

111017