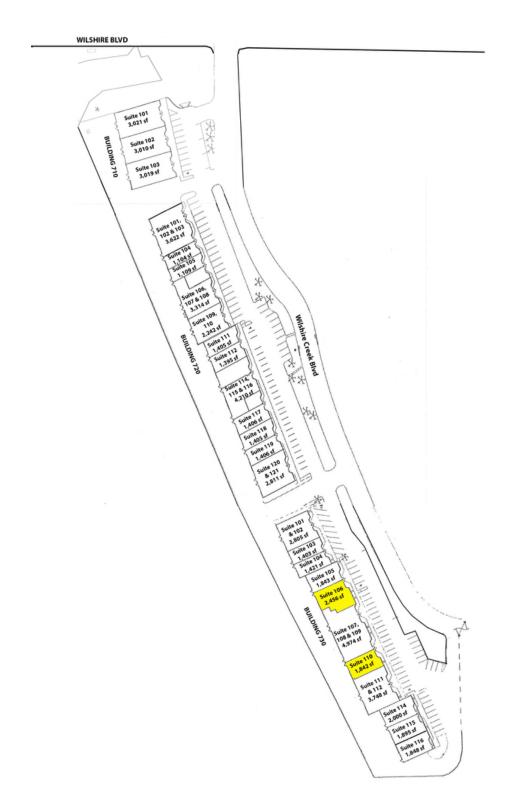

OR NONPROFITS

### 710, 720, 730 W Wilshire Blvd ,Oklahoma City, OK 73116





### SPECIAL PURPOSE SPACE NOW AVAILABLE

**Available SF:** 1,842 - 2,456 SF

Lease Rate: Negotiable

**Lot Size:** 6.9 Acres

**Building Size:** 3 Buildings - totaling - 62,249 SF

Year Built: 1986

Sub Market: North

**Cross Streets:** W Wilshire Blvd & Wilshire Creek

Blvd (just east of N Classen Blvd)

#### PROPERTY OVERVIEW

Chesapeake Community Plaza is dedicated to providing quality office space at below market rates to 501C3 nonprofit entities.

Conveniently located off Wilshire Blvd with ample parking. Access to a large common meeting facility is included.

Building 730 - Suite 106 2,456 SF

Building 730 - Suite 110 1,842 SF

111017

#### **ROSHA WOOD**

## CHESAPEAKE COMMUNITY PLAZA FOR NONPROFITS







### **ROSHA WOOD**

Retail Specialist & Property Manager rwood@priceedwards.com 405.843.7474 210 Park Ave, Suite 700, Oklahoma City, OK 73102 priceedwards.com

# CHESAPEAKE COMMUNITY PLAZA FOR NONPROFITS 710, 720, 730 W Wilshire Blvd Oklahoma City, OK 73116







### **ROSHA WOOD**

Retail Specialist & Property Manager rwood@priceedwards.com 405.843.7474 210 Park Ave, Suite 700, Oklahoma City, OK 73102 priceedwards.com

## CHESAPEAKE COMMUNITY PLAZA FOR NONPROFITS

## 710, 720, 730 W Wilshire Blvd Oklahoma City, OK 73116







| Total Population    | 616,181 |
|---------------------|---------|
| Population Density  | 616,181 |
| Median Age          | 34.6    |
| Median Age (Male)   | 33.4    |
| Median Age (Female) | 35.6    |
| Total Households    | 248,029 |
| # of Persons Per HH | 2